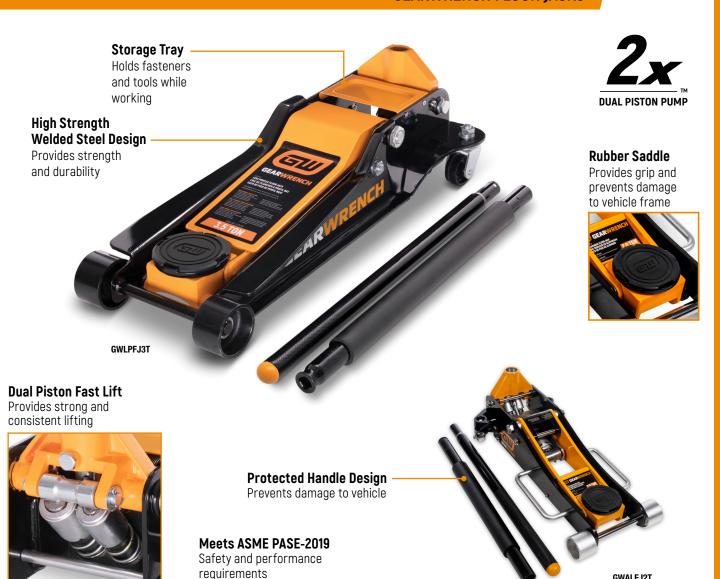

## PROFESSIONAL LIFTING DESIGNED FOR THE SHOP

The GEARWRENCH line of Lifting and Shop Equipment offer best-in-class speed and ease of use around the shop. GEARWRENCH shop equipment products are designed for auto techs and professionals, allowing them to work safely and efficiently while meeting the demands of harsh work environments. GEARWRENCH Floor Jacks feature a dual piston, fast lift system for strong and consistent lifting power. All GEARWRENCH Floor Jacks are designed and tested to meet ASME PASE lifting standard.

## **GEARWRENCH FLOOR JACKS**

| Cat. No  | Description                    | Maximum Height | Minimum Height | Saddle Width | Product Weight  |
|----------|--------------------------------|----------------|----------------|--------------|-----------------|
| GWLPFJ3T | 3.5 Ton Low Profile Floor Jack | 21.75"/552mm   | 3.75"/95mm     | 4.6"/117mm   | 96.8 lbs/43.9kg |
| GWHDFJ3T | 3.0 Ton Heavy Duty Floor Jack  | 18.25"/463mm   | 5.25"/133mm    | 4.25"/108mm  | 67.5 lbs/30.6kg |
| GWALFJ2T | 2.0 Ton Aluminum Floor Jack    | 18.50"/470mm   | 3.25"/82mm     | 4.25"/108mm  | 41.8 lbs/19.0kg |