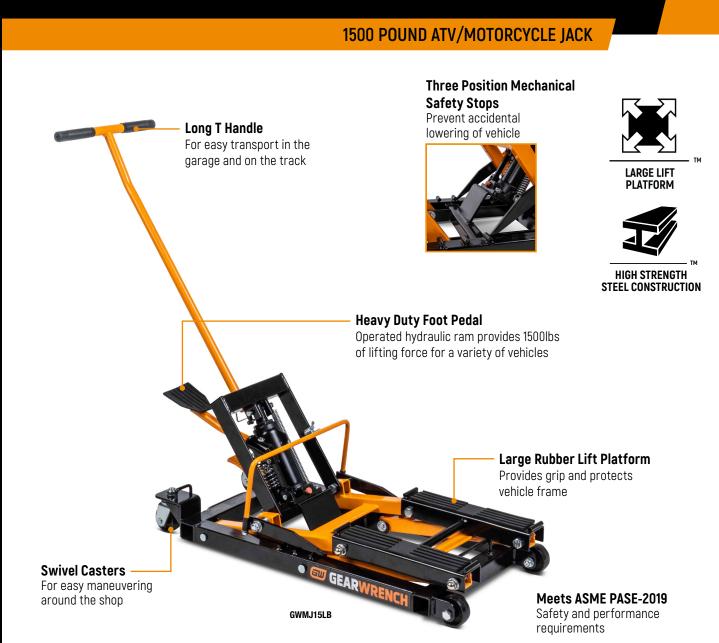

## SAFE AND EFFECTIVE LIFTING AND MANEUVERING

The GEARWRENCH line of Lifting and Shop Equipment offer best-in-class speed and ease of use around the shop. GEARWRENCH shop equipment products are designed for auto techs and professionals, allowing them to work safely and efficiently while meeting the demands of harsh work environments. GEARWRENCH Motorcycle Jack features a heavy duty foot pedal lift system for hands-free operation. It is designed and tested to meet ASME PASE lifting standard.

| Cat. No  | Description                  | Weight Capacity | Maximum Height | Minimum Height | Platform Width | Product Weight |
|----------|------------------------------|-----------------|----------------|----------------|----------------|----------------|
| GWMJ15LB | 1500 lbs ATV/Motorcycle Jack | 1500 lbs/680kg  | 14.5"/368mm    | 4.6"/117mm     | 12.3"/312mm    | 59 lbs/26.8kg  |