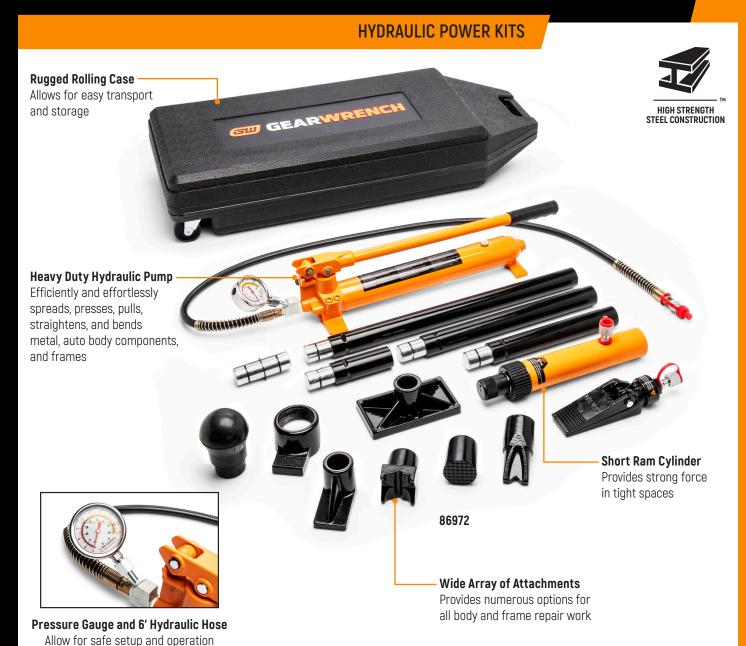

| Cat. No. | Description                                            | Load<br>Capacity         | Hose<br>Length | Handle<br>Length | Piston<br>Travel | Max Extension<br>Length |
|----------|--------------------------------------------------------|--------------------------|----------------|------------------|------------------|-------------------------|
| 86970    | 4 Ton Professional Body Repair<br>Hydraulic Power Kit  | 4 Tons /<br>8,000 lbs.   | 72"            | 16.5"            | 4.75"            | 54"                     |
| 86972    | 10 Ton Professional Body Repair<br>Hydraulic Power Kit | 10 Tons /<br>20,000 lbs. | 72"            | 21.5"            | 5.125"           | 60"                     |