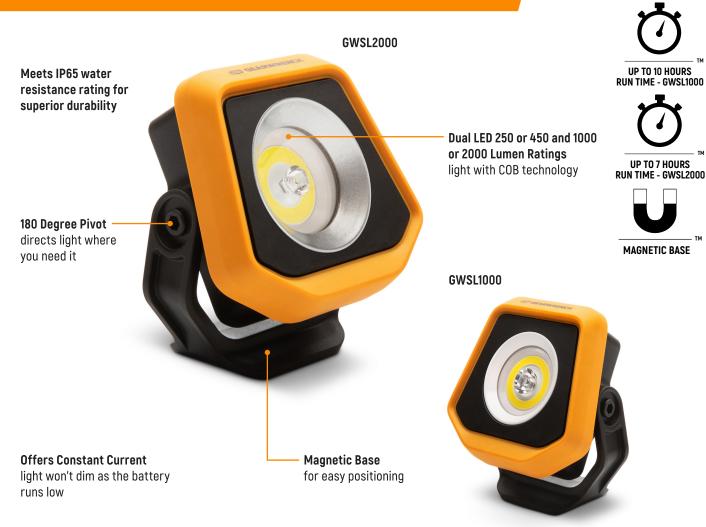

## 1000 & 2000 LUMEN RECHARGEABLE LED SHOP LIGHTS

| Cat. No. | Description                            | <b>Lumens Per Setting</b>                                                                  | Run Time | Included               |
|----------|----------------------------------------|--------------------------------------------------------------------------------------------|----------|------------------------|
| GWSL1000 | 1000 Lumen Rechargeable LED Shop Light | Spot Light: 250<br>Flood Light Low: 250<br>Flood Light Med: 500<br>Flood Light High: 1000  | 10 hours | USB-C<br>charging cord |
| GWSL2000 | 2000 Lumen Rechargeable LED Shop Light | Spot Light: 450<br>Flood Light Low: 500<br>Flood Light Med: 1000<br>Flood Light High: 2000 | 7 hours  | USB-C<br>charging cord |