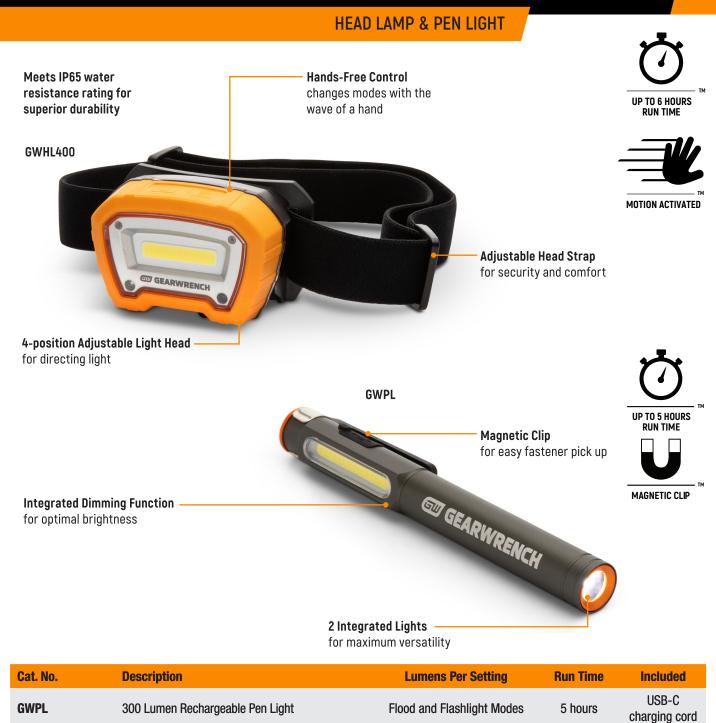

**GWHL400** 

www.gearwrench.com

400 Lumen Rechargeable Head Lamp

Low: 200 lumens; High: 400

lumens

6 hours

USB-C

charging cord