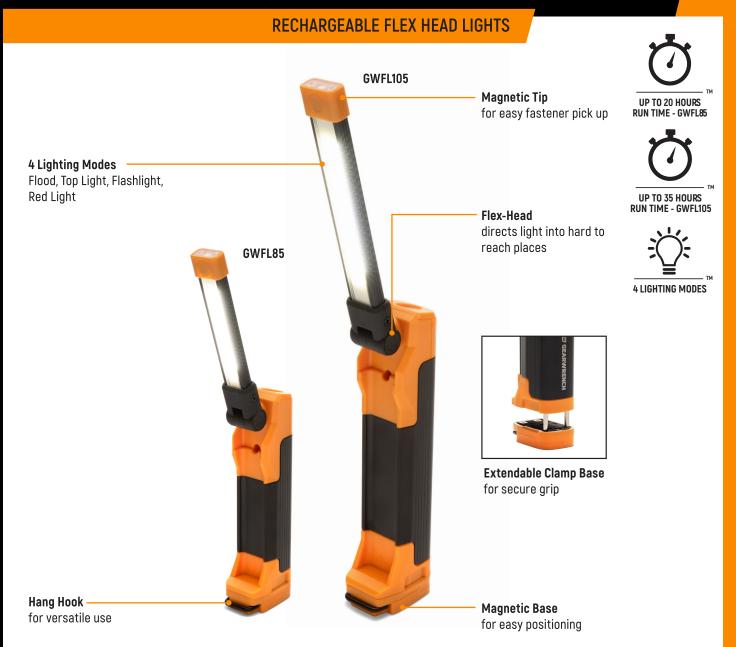

| Cat. No. | Description                                  | Max Lumens | Run Time | Included            |
|----------|----------------------------------------------|------------|----------|---------------------|
| GWFL85   | 8.5" 180 Lumen Flex Head Rechargeable Light  | 180        | 20 Hours | USB C charging cord |
| GWFL105  | 10.5" 400 Lumen Flex Head Rechargeable Light | 400        | 35 Hours | USB C charging cord |